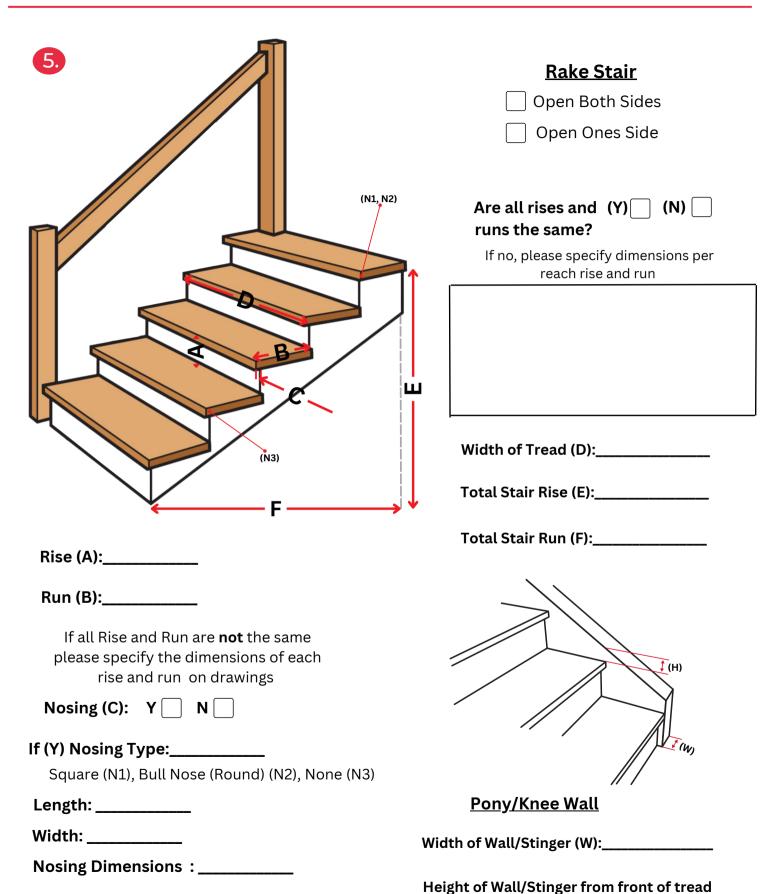

## IAM Design® Take Off Request Form





IAM Design® railing systems are modular systems making them easily customizable for residential and commercial builds projects. Complete this form and send to your sales representative. \*N indicates item is also available in black (Nero).

Select Infill Customer Name: Project Name:\_ Location of Work **Project Type** Interior Commercial Exterior Residential Flat Bar Cable **ADA Compliant** Style of Handrail Stainless Steel Nero Wood **IFD Custom Handrail Dimensions** Horizontal Bar Davinci Stair Height **Balcony Height** \*N **Mounting Surface** EZ Hold Wood Steel Concrete Glass Clamp Mounting Surface Core **Base Shoe** Covers





N Round Slotted



**N** Square Slotted

Top Rail

## IAM Design® Take Off Request Form







(H):\_\_\_\_\_

## IAM Design® Take Off Request Form





| _ |          |     |          |          |  |     |   |   |          |          |          |  |   |     |   |     |     |                 |     |                 |          |
|---|----------|-----|----------|----------|--|-----|---|---|----------|----------|----------|--|---|-----|---|-----|-----|-----------------|-----|-----------------|----------|
|   |          |     |          |          |  |     |   |   |          |          |          |  |   |     |   |     |     |                 |     |                 |          |
|   |          |     |          |          |  |     |   |   |          |          |          |  |   |     |   |     |     |                 |     |                 |          |
| _ |          |     |